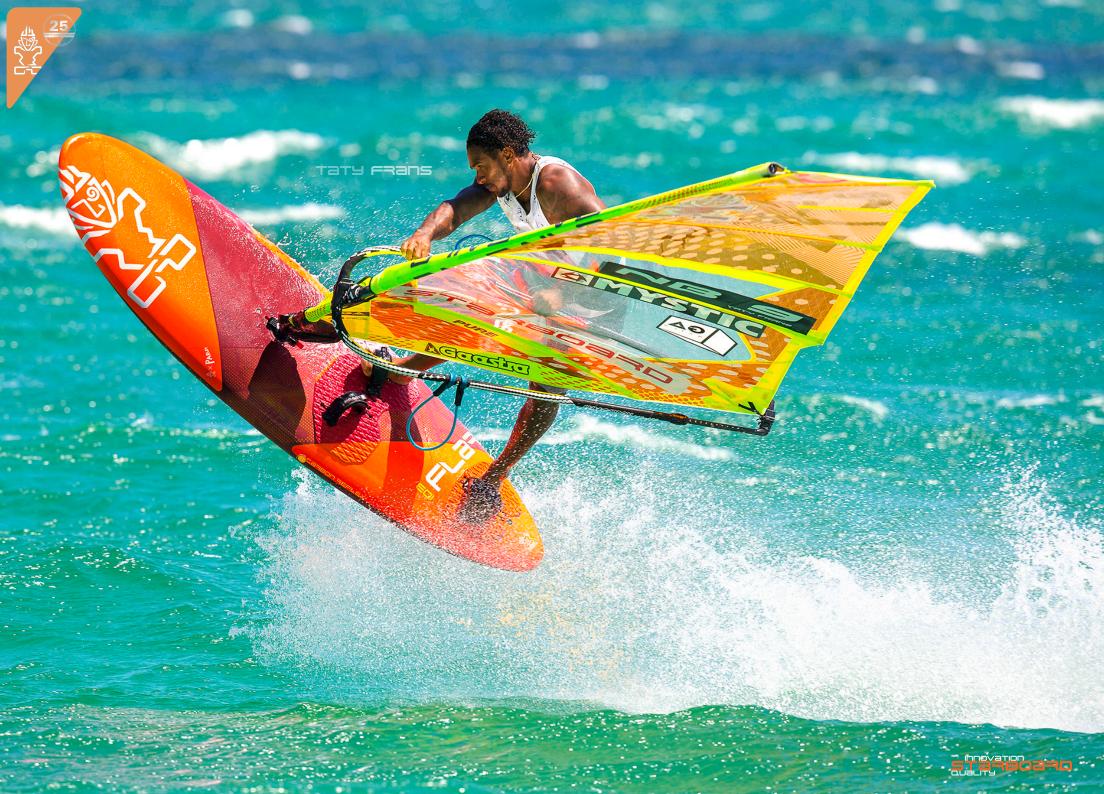

# **FLARE**

### DESCRIPTION

Our dedicated freestyle board designed by an all-star team: Sarah-Quita Offringa, Taty Frans, Dieter Van der Eyken and Remi Vila.

#### **⋖ WHAT'S NEW?**

New shape and new volume this year with the 87. It is a very compact board at 210cm: 13 cm shorter than the 93 and just 60cm wide. This freestyle board is dedicated for kids and lightweight riders. The short length helps rotations as you have less deadweight in the nose, perfect for multiple-rotation tricks. We first designed this as a shrunken-down Flare for kids, but it turned out to be a great board for our team in high-winds too.

As a range, the Flares introduced the super-thick tail concept. The 93 is quite compact at 223cm and 63cm wide with the 103 and 113 scaling up from there.

Technology: Carbon Reflex. It is our lightest, most exclusive flagship construction that uses the lightest bi-axial carbon fibre for exceptional flex and response.