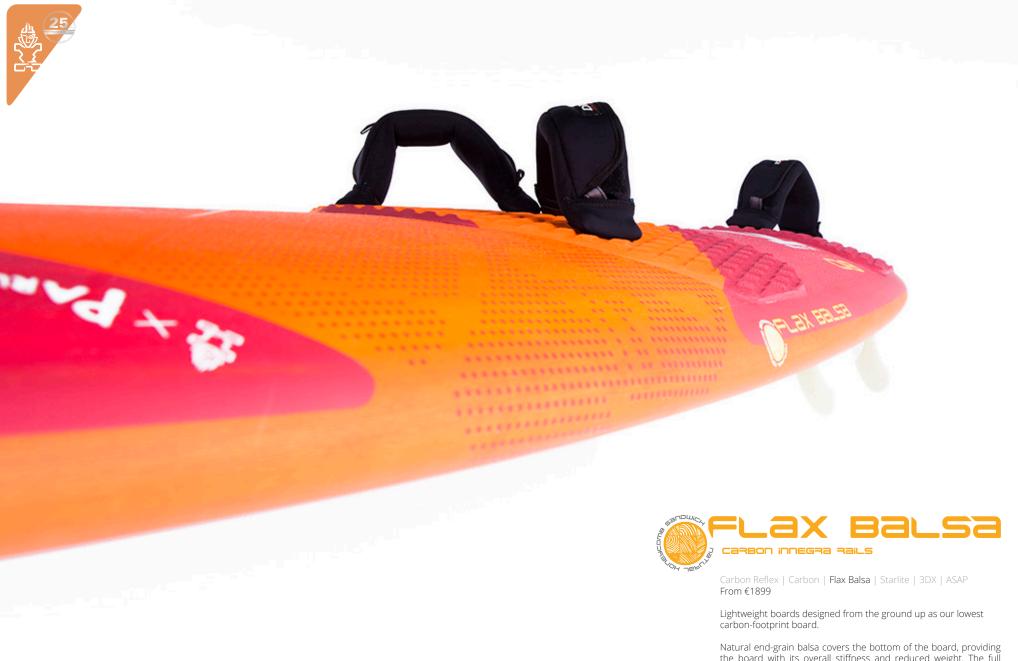

Natural end-grain balsa covers the bottom of the board, providing the board with its overall stiffness and reduced weight. The full sandwich deck uses natural uni-directional flax fibres with carbon stripes to reinforce and stiffen the most stressed sections. Wave models add a full-perimeter Carbon-Innegra rail band for extra strength

#### **⋖ WHAT'S NEW?**

Natural end-grain balsa covers the bottom of the board, providing the board with its overall stiffness and reduced weight. The full sandwich deck uses natural uni-directional flax fibres with carbon stripes to reinforce and stiffen the most stressed sections.

New Technology: Flax Balsa. Natural end-grain balsa covers the bottom of the board, providing the board with its overall stiffness and reduced weight. The full sandwich deck uses natural uni-directional flax fibres with carbon stripes to reinforce and stiffen the most stressed sections. A full-perimeter Carbon-Innegra rail band adds extra strength.