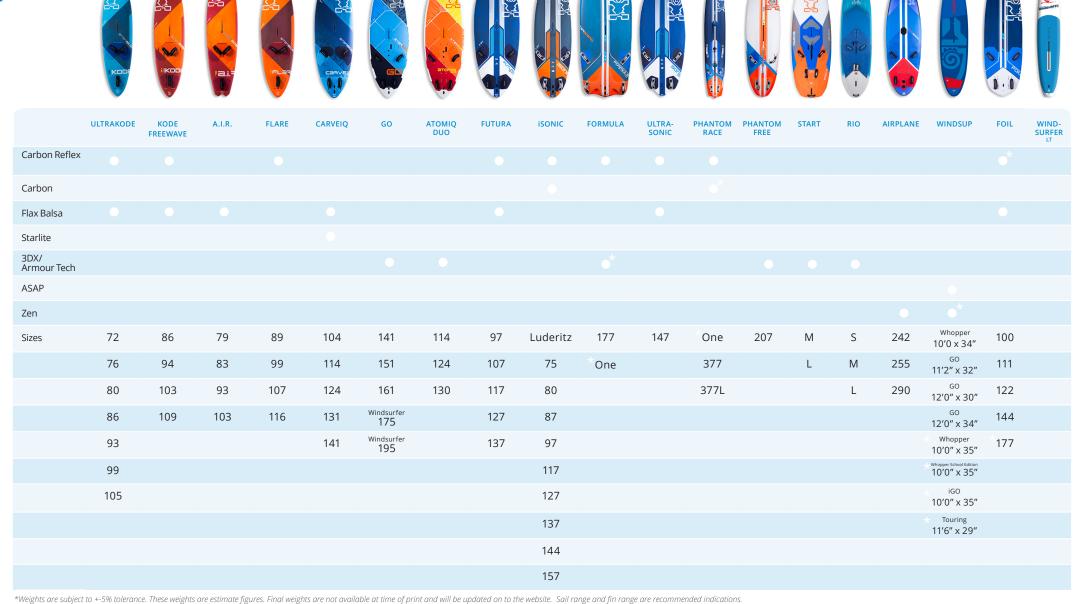

Our most innovative technology.

Carbon Reflex | Carbon | Flax Balsa | **Starlite** | 3DX | ASAP From €1499

Available exclusively for the CarvelQ.

Starlite uses 0.6mm Australian pine wood with glass fibres and a Carbon-Innegra perimeter rail band to combine premium technology and a quality finish in a value package. Value no longer means a dull board on the water: Starlite technology is crisp and sharp and adds the durability of a tank.

The other technology option: Carbon Reflex. It is our lightest, most exclusive and a limited- edition flagship construction that combines Starboard's proprietary UltraCore sandwich with the lightest biaxial carbon.

New Technology: Flax Balsa. Natural end-grain balsa covers the bottom of the board, providing the board with its overall stiffness and reduced weight. The full sandwich deck uses natural uni-directional flax fibres with carbon stripes to reinforce and stiffen the most stressed sections. A full-perimeter Carbon-Innegra rail band adds extra strength.

New Technology: Flax Balsa. Natural end-grain balsa covers the bottom of the board, providing the board with its overall stiffness and reduced weight. The full sandwich deck uses natural unidirectional flax fibres with carbon stripes to reinforce and stiffen the most stressed sections. A full-perimeter Carbon-Innegra rail band adds extra strength.

The second technology option is Carbon Reflex. It is our lightest, most exclusive and a limited-edition flagship construction that uses the lightest bi-axial carbon fibre for exceptional flex and response.