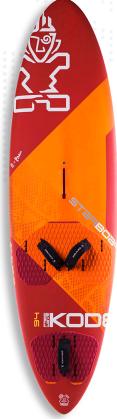

#### **■ DESCRIPTION**

Winner of the 2017 Planchemag test, the Kode FreeWave is our fast wave/freestyle/freeride crossover board. Each size is designed to ride in either Thruster fin configuration for more manoeuvrability and grip, or in Single fin configuration for speed.

The Kode FreeWave is known as a reference and a favourite in the freewave segment.

#### **⋖ WHAT'S NEW?**

Natural end-grain balsa covers the bottom of the board, providing the board with its overall stiffness and reduced weight. The full sandwich deck uses natural uni-directional flax fibres with carbon stripes to reinforce and stiffen the most stressed sections.

Natural end-grain balsa covers the bottom of the board, providing the board with its overall stiffness and reduced weight. The full sandwich deck uses natural uni-directional flax fibres with carbon stripes to reinforce and stiffen the most stressed sections. Wave models add a full-perimeter Carbon-Innegra rail band for extra strength