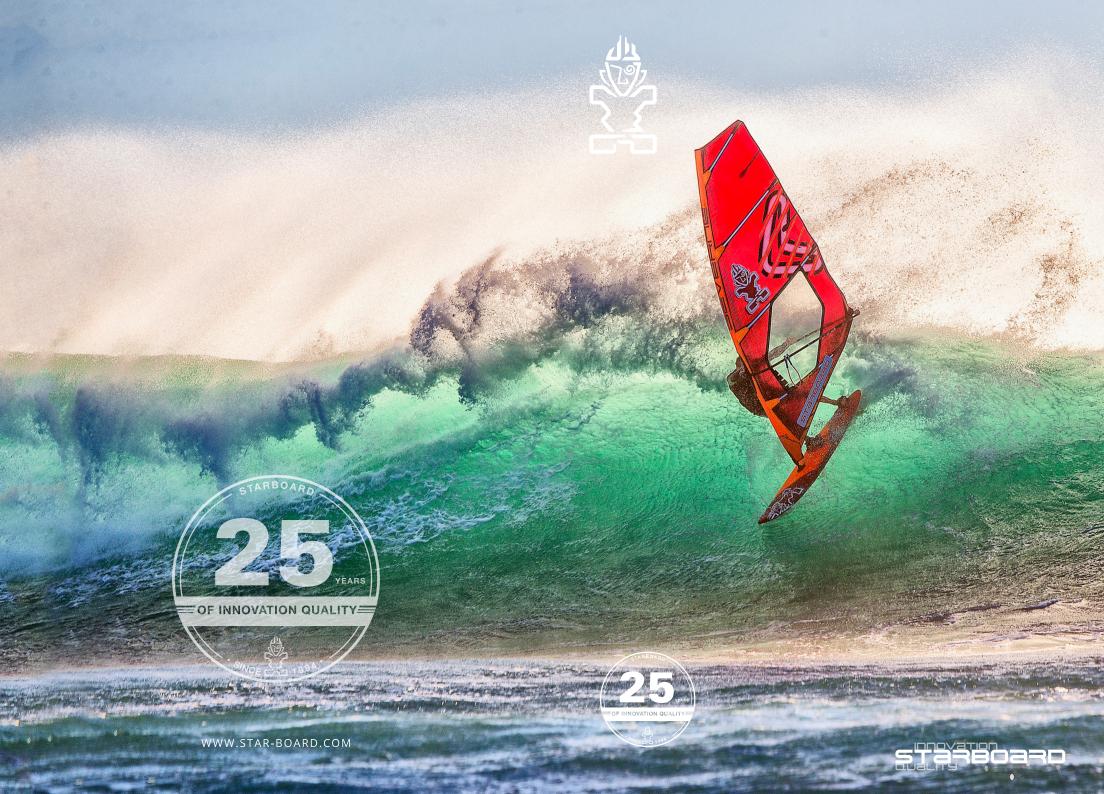

Natural end-grain balsa covers the bottom of the board, providing the board with its overall stiffness and reduced weight. The full sandwich deck uses natural uni-directional flax fibres with carbon stripes to reinforce and stiffen the most stressed sections. Wave models add a full-perimeter Carbon-Innegra rail band for extra strength

Our most innovative technology.







Carbon Reflex | Carbon | Flax Balsa | **Starlite** | 3DX | ASAP From €1499

Available exclusively for the CarvelQ.

Starlite uses 0.6mm Australian pine wood with glass fibres and a Carbon-Innegra perimeter rail band to combine premium technology and a quality finish in a value package. Value no longer means a dull board on the water: Starlite technology is crisp and sharp and adds the durability of a tank.