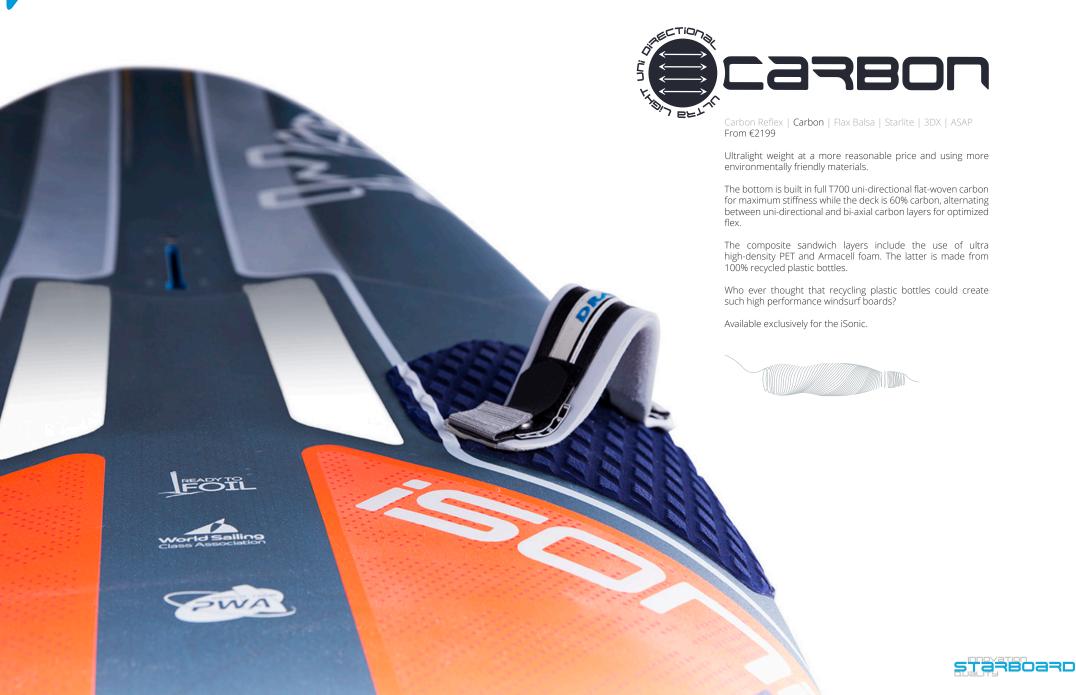

Natural end-grain balsa covers the bottom of the board, providing the board with its overall stiffness and reduced weight. The full sandwich deck uses natural uni-directional flax fibres with carbon stripes to reinforce and stiffen the most stressed sections. Wave models add a full-perimeter Carbon-Innegra rail band for extra strength

#### **⋖ WHAT'S NEW?**

Natural end-grain balsa covers the bottom of the board, providing the board with its overall stiffness and reduced weight. The full sandwich deck uses natural uni-directional flax fibres with carbon stripes to reinforce and stiffen the most stressed sections.

New Technology: Flax Balsa. Natural end-grain balsa covers the bottom of the board, providing the board with its overall stiffness and reduced weight. The full sandwich deck uses natural uni-directional flax fibres with carbon stripes to reinforce and stiffen the most stressed sections. A full-perimeter Carbon-Innegra rail band adds extra strength.

New Technology: Flax Balsa. Natural end-grain balsa covers the bottom of the board, providing the board with its overall stiffness and reduced weight. The full sandwich deck uses natural unidirectional flax fibres with carbon stripes to reinforce and stiffen the most stressed sections. A full-perimeter Carbon-Innegra rail band adds extra strength.