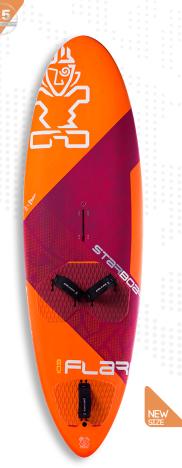

# **FLARE**

### DESCRIPTION

Our dedicated freestyle board designed by an all-star team: Sarah-Quita Offringa, Taty Frans, Dieter Van der Eyken and Remi Vila.

#### **⋖ WHAT'S NEW?**

New shape and new volume this year with the 87. It is a very compact board at 210cm: 13 cm shorter than the 93 and just 60cm wide. This freestyle board is dedicated for kids and lightweight riders. The short length helps rotations as you have less deadweight in the nose, perfect for multiple-rotation tricks. We first designed this as a shrunken-down Flare for kids, but it turned out to be a great board for our team in high-winds too.

As a range, the Flares introduced the super-thick tail concept. The 93 is quite compact at 223cm and 63cm wide with the 103 and 113 scaling up from there.

Technology: Carbon Reflex. It is our lightest, most exclusive flagship construction that uses the lightest bi-axial carbon fibre for exceptional flex and response.