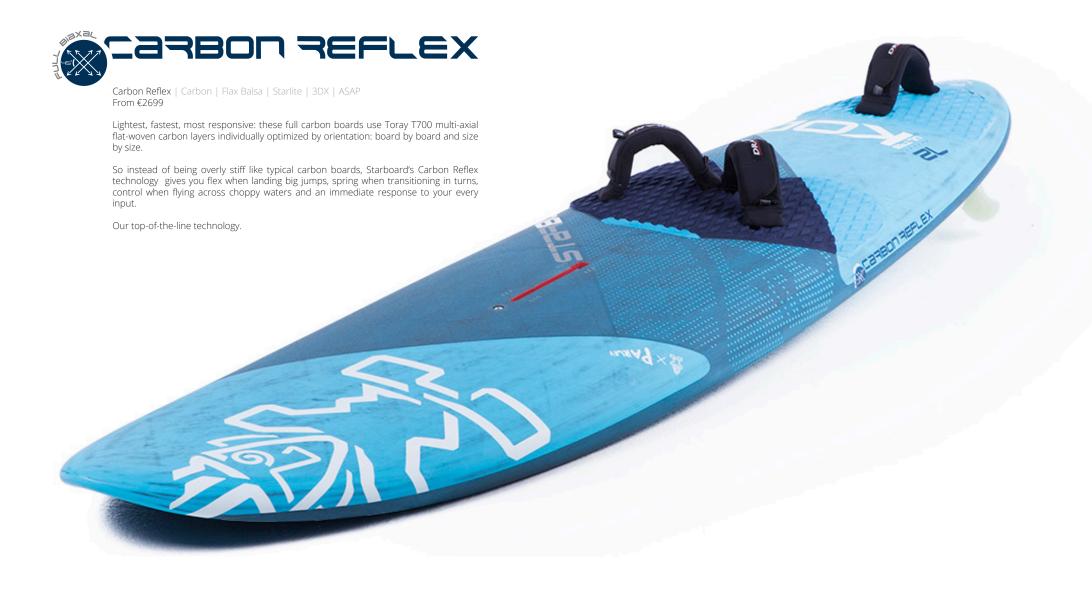

The other technology option: Carbon Reflex. It is our lightest, most exclusive and a limited- edition flagship construction that combines Starboard's proprietary UltraCore sandwich with the lightest biaxial carbon.

The second technology option is Carbon Reflex. It is our lightest, most exclusive and a limited-edition flagship construction that uses the lightest bi-axial carbon fibre for exceptional flex and response.