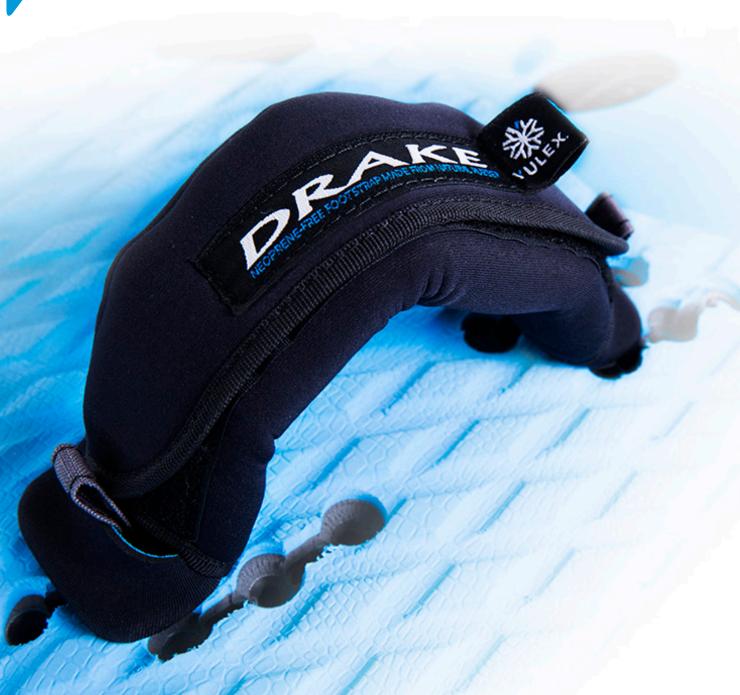

New for 2019.

We are proud to present the world's first footstrap covered with natural rubber.

By kicking out the environmentally harmful synthetic neoprene, we can welcome the FSC-certified, sustainably sourced and plant-based Yulex foam. Using 85% natural rubber content, emitted CO² during the manufacturing process is reduced by 80%. The remaining 15% of synthetic neoprene is kept to improve UV resistance.